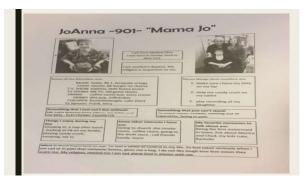

#### Creating life stories

- Meet with every new resident and their family to complete a social history and life story.
- Determine if you company has a form to use or create one
- Need to learn about the following topics in the first week of move in to include: job the resident held, family member names, interests, favorite things, hobbies, travels, accomplishments, preferences and life shaping events,